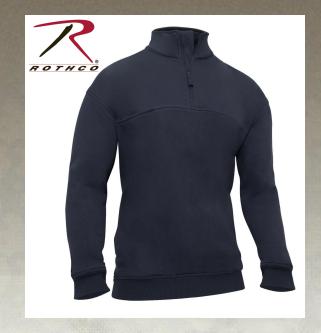

## Rothco Firefighter / EMS Heavy Duty 1/4 Zip Workshirt

Be prepared for the job with this ¼ Zip Firefighter and EMS Workshirt. This functional quarter-zip sweatshirt makes a wonderful firefighter shirt, EMS shirt, or casual sweatshirt. The quarter-zip pullover is ready for any contingency with two microphone pockets, two pen pocket slits, a two-depth hook-and-loop fastened chest pocket, and two front hand pockets for storing life-saving onthe-job essentials. With this quarter-zip fleece-lined pullover, you can maintain a competent look that inspires confidence and composure while on duty.